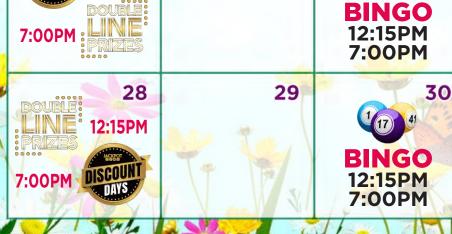

**BINGO** 

12:15PM

7:00PM

**BINGO** 

12:15PM

7:00PM

|   | FRIDAY                           | SATURDAY                        |
|---|----------------------------------|---------------------------------|
| 4 | 5<br>BINGO<br>12:15PM<br>7:00PM  | 7:00PM DISCOUNT                 |
| 1 | 12<br>BINGO<br>12:15PM<br>7:00PM | 13 DISCOUNT 12:15PM PAYS 7:00PM |
| 3 | 19<br>BINGO<br>12:15PM<br>7:00PM | 20 LINE 12:15PM 7:00PM DISCOUNT |
| 5 | 26<br>BINGO<br>12:15PM<br>7:00PM | 27 DISCOUNT 12:15PM DAYS 7:00PM |