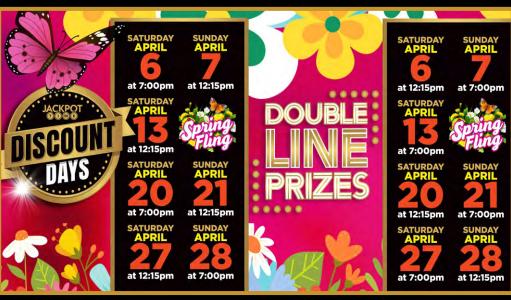

**BINGO** 

12:15PM

7:00PM

**BINGO** 

12:15PM

7:00PM

|   | FRIDAY                           | SATURDAY                        |
|---|----------------------------------|---------------------------------|
| 4 | 5<br>BINGO<br>12:15PM<br>7:00PM  | 7:00PM DISCOUNT                 |
| 1 | 12<br>BINGO<br>12:15PM<br>7:00PM | 13 DISCOUNT 12:15PM PAYS 7:00PM |
| 3 | 19<br>BINGO<br>12:15PM<br>7:00PM | 20 LINE 12:15PM 7:00PM DISCOUNT |
| 5 | 26<br>BINGO<br>12:15PM<br>7:00PM | 27 DISCOUNT 12:15PM DAYS 7:00PM |